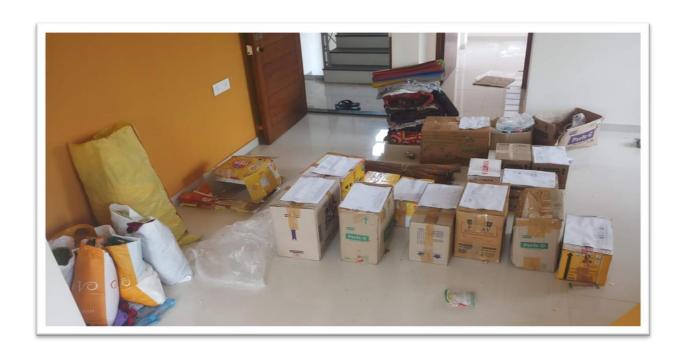

Preparation of kit-NSS Volunteers prepared kit containing essential food grains etc.

NSS. Volunteers -Distributing Kit in Kolhapur City for poor needy families.

NSS Volunteers distributing kit to needy families.